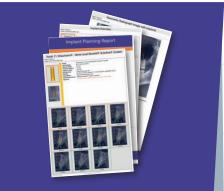

# Secure - planning reports and surgical protocols

Facilitate your communication with surgeons through detailed reports and surgical protocols. Document every case and component configuration automatically.