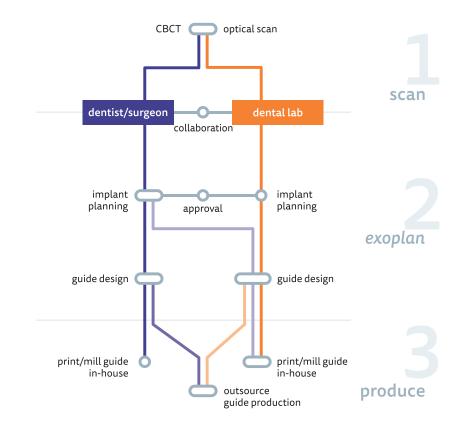

*exoplan* guides dental professionals through the planning of implants and the design of surgical guides in one intuitive, digital workflow. Thanks to the open, vendor-neutral software architecture, open 3D scanners, 3D printers or milling machines can be used. Our integrated software solutions guarantee the seamless functionality of the digital workflow – from virtual, prosthesis-oriented implant planning with *exoplan* to designing surgical guides with our Guide Creator. In addition, *exoplan* users can take advantage of seamless integration with *DentalCAD*, exocad's dental CAD software, to facilitate their planning and production of implant-supported, temporary and final prostheses.

# Visualize, plan, create

Expand your service offerings with our innovative implant planning platform *exoplan*, and its extensive features. With *exoplan*, the choice is yours! You can either plan and produce surgical guides in-house or outsource the planning, design or manufacturing. exocad's proven wizard-based workflows guide you through each step of the process. Benefit from our broad library of implant systems and prosthetic components, which offer you and your customers greater flexibility and choice.

#### In-house surgical guides – with Guide Creator module

Design your own surgical guides, and manufacture them in-house with your 3D printer or milling machine to maximize the return on hardware investments. Thanks to the standard data format STL, you have the freedom to choose your hardware and production center.

# Control every step according to your requirements

Implantology is an integral part of modern patient treatment. It can involve many steps and parties from implant planning to surgical guide design and manufacturing. Enjoy freedom of choice and manage your individual process for guided surgery with exoplan! Thanks to open, yet integrated solutions for digital dentistry, you are in control of the desired workflows. While surgeons may only need our *exoplan* planning tools, dental practices and laboratories benefit from the complete solution, including our Guide Creator module.