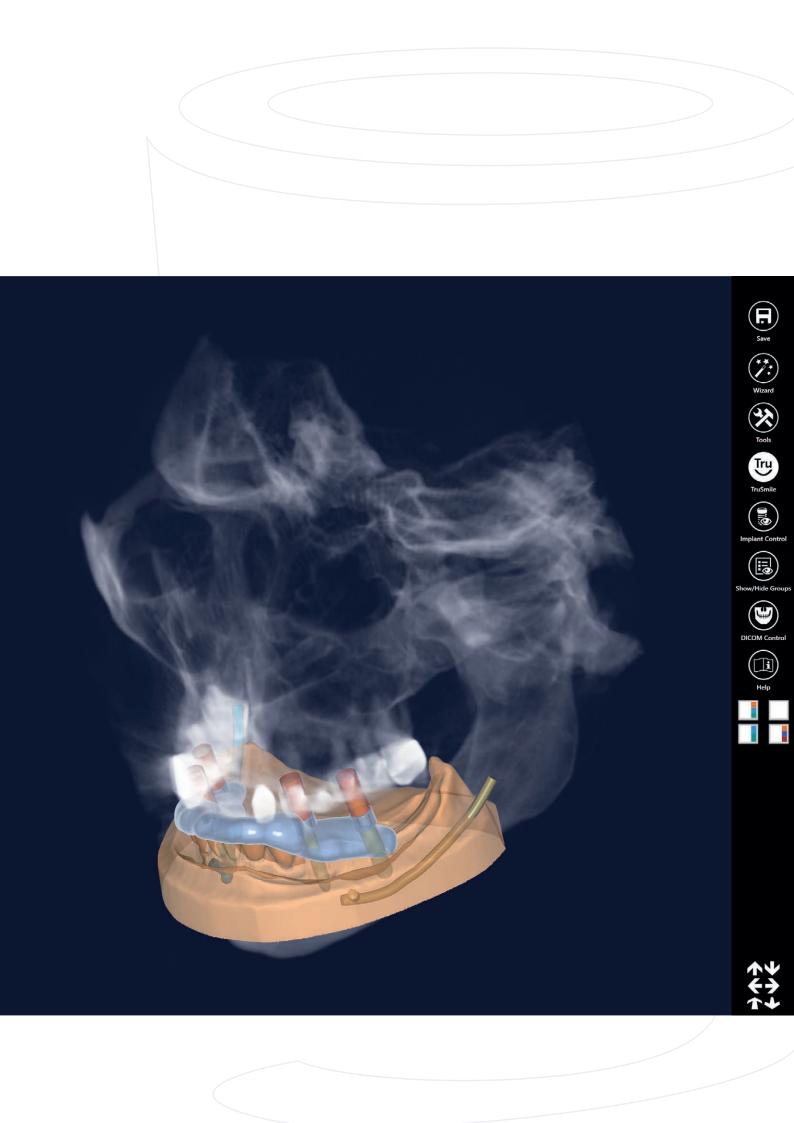

# High usability - Wizard & expert modes

Thanks to *exoplan*'s intuitive guided approach, implant planning with consistent results has never been easier. exocad's proven wizardbased workflow guides you through every step of the process. In exoplan's expert mode, you can access extensive supplementary features and tools.

# Ultra fast - *exoplan*'s DICOM viewer

Get enthused with *exoplan*'s high speed in processing large CBCT files. Due to optimized data handling algorithms and snappy graphics rendering, *exoplan* provides market-leading DICOM loading and visualization speed.