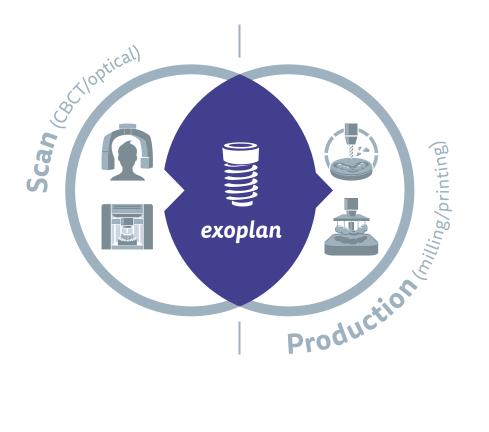

*exoplan* guides dental professionals through the planning of implants and the design of surgical guides in one intuitive, digital workflow. Thanks to the open, vendor-neutral software architecture, open 3D scanners, 3D printers or milling machines can be used. Our integrated software solutions guarantee the seamless functionality of the digital workflow – from virtual, prosthesis-oriented implant planning with *exoplan* to designing surgical guides with our Guide Creator. In addition, *exoplan* users can take advantage of seamless integration with *DentalCAD*, exocad's dental CAD software, to facilitate their planning and production of implant-supported, temporary and final prostheses.

# Control every step according to your requirements

Implantology is an integral part of modern patient treatment. It can involve many steps and parties from implant planning to surgical guide design and manufacturing. Enjoy freedom of choice and manage your individual process for guided surgery with exoplan! Thanks to open, yet integrated solutions for digital dentistry, you are in control of the desired workflows. While surgeons may only need our *exoplan* planning tools, dental practices and laboratories benefit from the complete solution, including our Guide Creator module.