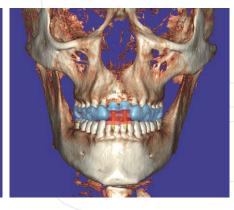

# Highest accuracy - alignment of scan data

Combine CBCT and surface scan data of a model by taking advantage of exoplan's robust alignment tools. Additional refinement features maximize the accuracy of the aligned scans.

# Ultra fast - *exoplan*'s DICOM viewer

Get enthused with *exoplan*'s high speed in processing large CBCT files. Due to optimized data handling algorithms and snappy graphics rendering, *exoplan* provides market-leading DICOM loading and visualization speed.